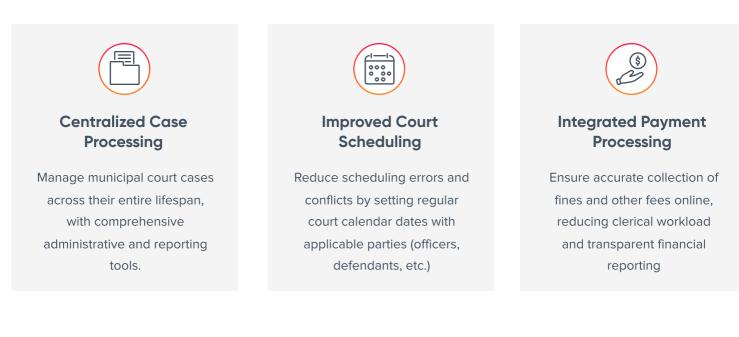

## CivicCase for Court

## **Streamlined Case Processes for Municipal Courts**

CivicCase for Court is designed to meet the dynamic needs of municipal courts, providing a powerful toolset that enhances efficiency, accuracy, and transparency across all court operations. By leveraging advanced integrations and user-friendly features, CivicCase for Court ensures that every aspect of case management and court administration is handled seamlessly and effectively.

CivicCase for Court addresses the specific needs of court clerks, support staff, prosecutors, and other court personnel, ensuring efficient and accurate handling of citations and cases from start to finish.

## **Benefits**



## **Key Capabilities**



Schedule a demo to see CivicEye's Court Management Solution in action or visit civiceye.com/products/civiccase-for-court for more information.